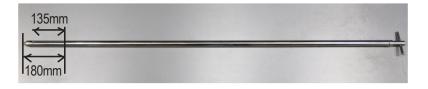

Overall Length: 1555 mm

Pocket Length: 135 mm

Pocket Width: 11 mm

Pocket Volume: 20 ml

Number of Pockets

Pocket Position:

External Finish: <1 Micron Ra

Internal Pocket Finish: Fine machined finish