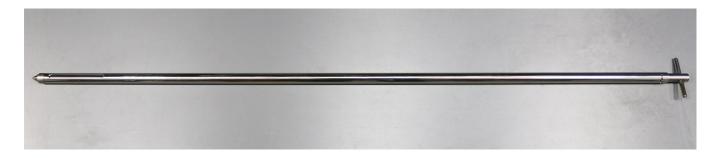

## **Specification Sheet**

Specification Number: 1430S-1500
Revision: 02
Date Issued: 15-Jan-20

**1. Part Number:** 1430S-1500

2. Photo:

## 3. Product Information:

Description Mono Thief 1500mm

Materials: Outer Rod: 316L stainless steel

Tip: 316L stainless steel Handle: 316L stainless steel Inner Rod: 316L stainless steel

Outer Diameter of Outer Tube: 25 mm

Overall Length: 1555 mm

Pocket Length: 135 mm

Pocket Width: 11 mm

Pocket Volume: 20 ml

Number of Pockets

Pocket Position:

External Finish: <1 Micron Ra

Internal Pocket Finish: Fine machined finish

Nominal Weight of Sampler: 5.3 Kg

BSE/TSE statement: All polishing compounds used in the manufacture of this sampler are

of vegetable origin

Recommended Storage Conditions: Dry and ambient temperature

4. Approval: Signed: Name: Kuldeep Flora